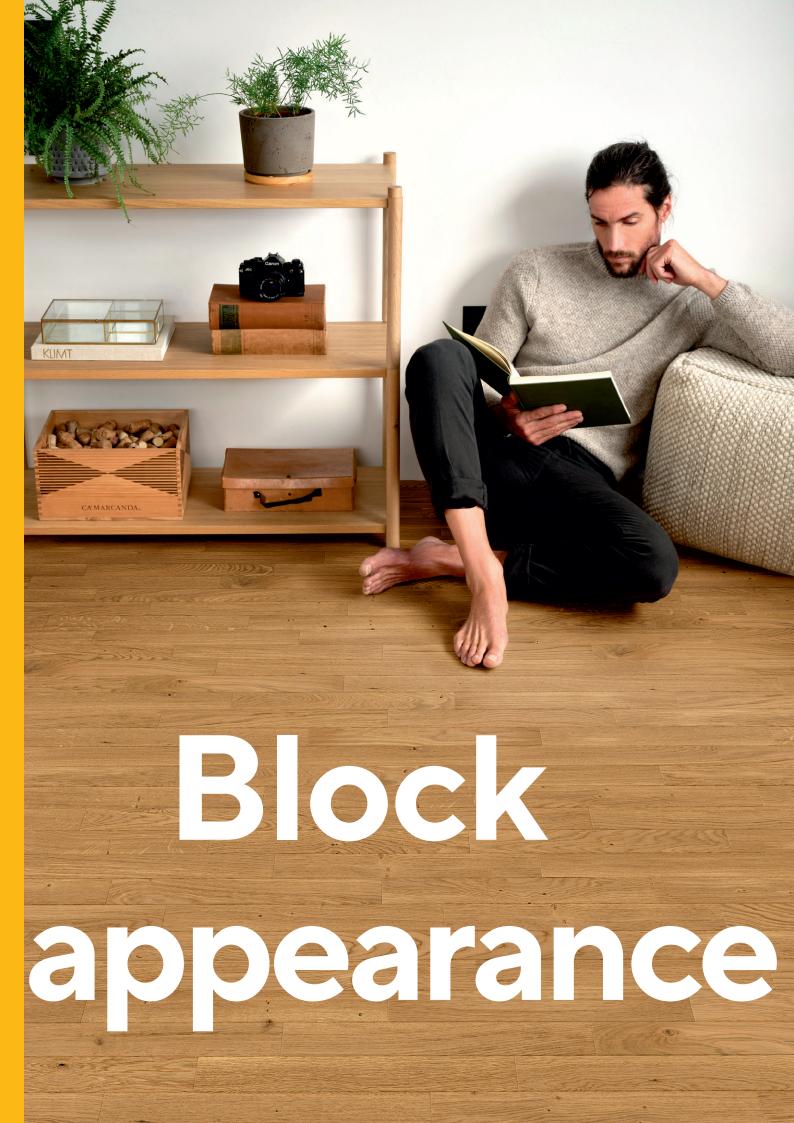

#### Block appearance

Creates room for laying patterns and simply always fits: Thanks to its diversity, the block parquet harmonizes with every style of furnishing.

FROM PAGE 36 →

BLOCK APPEARANCE