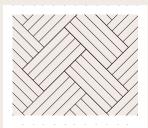

# In trend and yet against the current: herringbone parquet

You don't have to reinvent classics, but you can. The parquet blocks are additionally offered as French Herringbone parquet in the variants 45 or 60 degrees on request. These alternatives give the floor a particularly elegant look and a unique ambiance throughout the room. The effect of the incidence of light reinforces the already dazzling personality of the herringbone parquet.

Parallel

Weitzer Strip 360

Herringbone

Weitzer Plank 1000 Weitzer Block 750, 500 Weitzer Strip 360

French Herringbone 60°

Weitzer Plank 1000 Weitzer Block 750, 500

French Herringbone 45°

Weitzer Plank 1000 Weitzer Block 750, 500