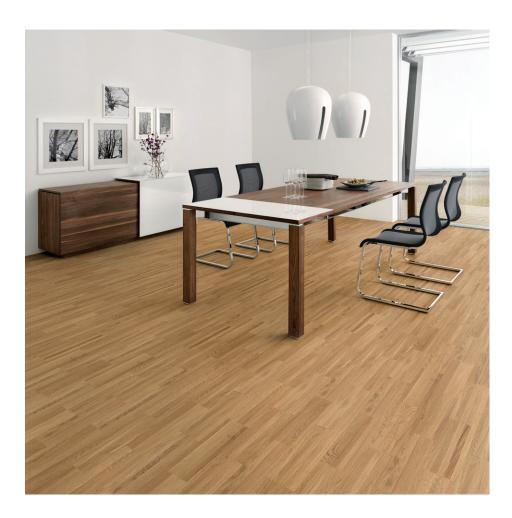

#### <u>Plank</u> appearance

The best from the tree: Only around 17 percent of a tree trunk can be used to create the plank appearance! This makes each piece a valuable unique item.

FROM PAGE 16 →