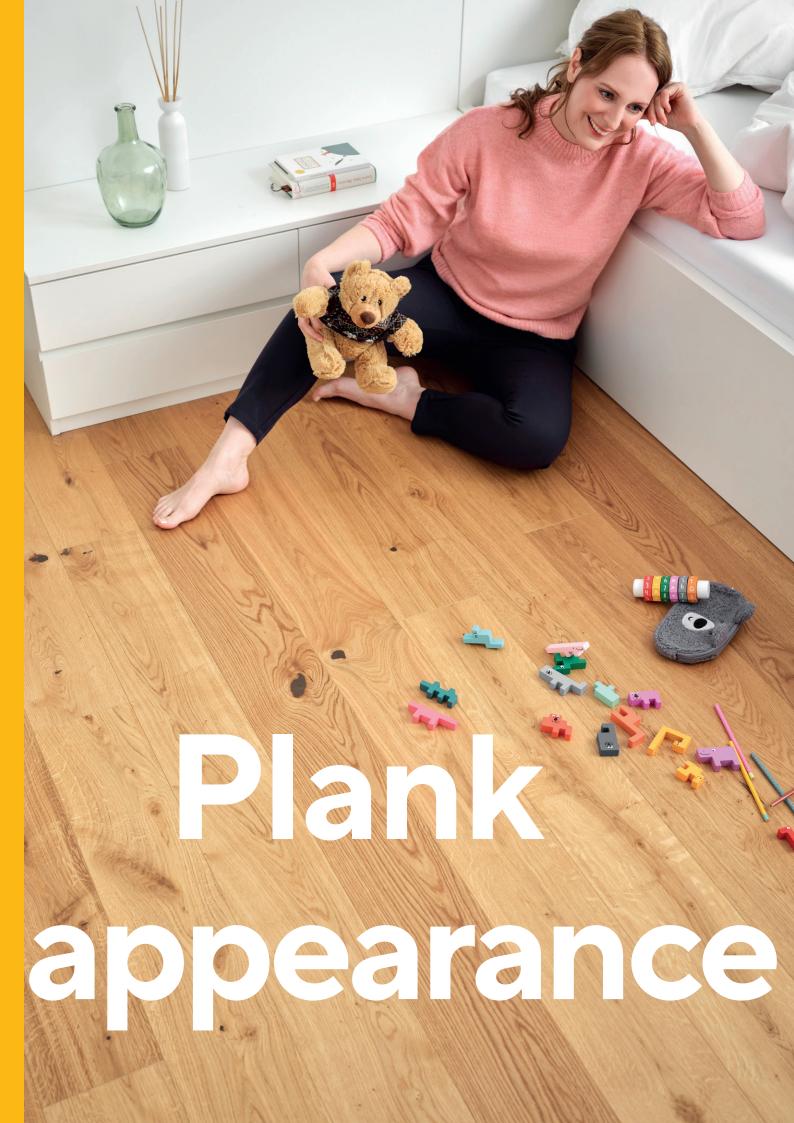

#### <u>Plank</u> appearance

The best from the tree: Only around 17 percent of a tree trunk can be used to create the plank appearance! This makes each piece a valuable unique item.

FROM PAGE 16 →