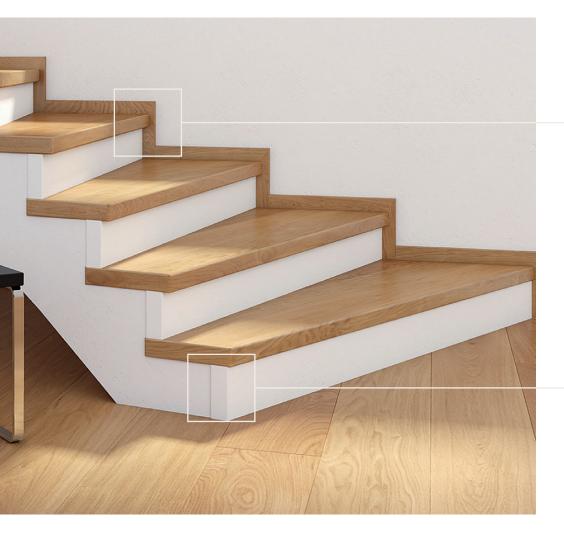

# Where does perfect design lead to? All the way to the top!

We believe: The aesthetics of a room should not end at the base of the stairs. That is why we manufacture the matching wooden staircase for every parquet – harmoniously matched to the parquet in terms of format, wood type, colour and surface. For smooth transitions between floor and stairs with absolute colour uniformity. Choose the dimensionally accurate variant of the step design that is perfect for you.

Your benefits at a glance:

Floor and staircase from a single source

Harmonious, seamless transitions

ideal for renovations

#### PRECISION IN PERFECTION

## Step edges with profile

Whether classic step edge profile with 40 mm height or block step profile with jointless cover – we offer you the intelligent solution to every requirement.

**Profile 40 Style** Cover for classic design (mitered, radius 3 mm).

**Profile 58 Style** Cover for noble design requirements (mitered, radius 3 mm).

**Profile 30 Style Block** Cover for a perfect design (mitered, radius 3 mm).

Wall protection strip

Head strip

AESTHETICS AT THE HIGHEST LEVEL

## Edge bands and wall cover moulding

For a stylish overall composition, Weitzer Parkett also optimally adapts the head and wall protection strips to your stairs. From simple to elegant, we will add that special finishing touch to your parquet floor. In this way, the individual elements merge to form a uniform, beautiful picture.