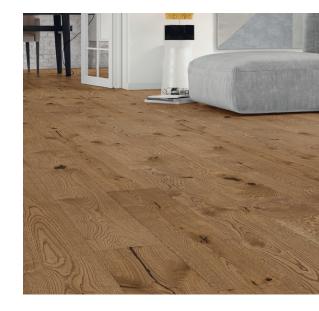

#### <u>Plank</u> appearance

The best from the tree: Only around 17 percent of a tree trunk can be used to create the plank appearance! This makes each piece a valuable unique item.

FROM PAGE 16 →

#### Block appearance

Creates room for laying patterns and simply always fits: Thanks to its diversity, the block parquet harmonizes with every style of furnishing.

FROM PAGE 36 →

#### <u>Strip</u> appearance

Multi-faceted design: Thanks to the variety of shades of strips, strip parquet creates the greatest possible individuality within your four walls.

FROM PAGE 50  $\rightarrow$ 