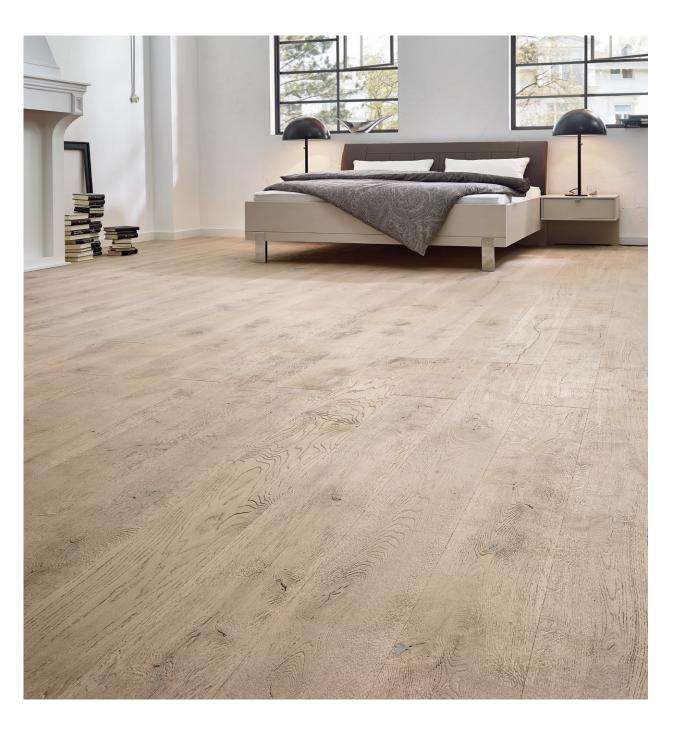

#### Healthy Parquet

The Healthy Parquet creates the ideal conditions for a feel-good climate — allergy-friendly, antibacterial, antistatic and breathable at the same time. Its smooth, naturally oiled surface offers no grip for dust or dirt — and no habitat for microorganisms.

The demonstrably elevated floor temperature also ensures more warmth in the room compared to laminate and tiles. This also saves you heating costs without you getting cold feet.