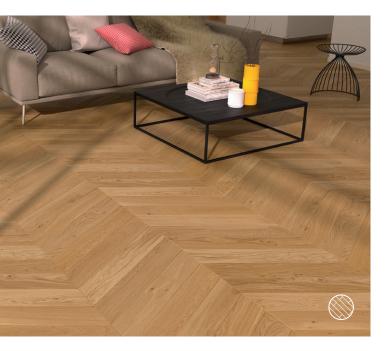

#### <u>Plank</u> appearance

The best from the tree: Only around 17 percent of a tree trunk can be used to create the plank appearance! This makes each piece a valuable unique item.

FROM PAGE 16 →

PLANK APPEARANCE