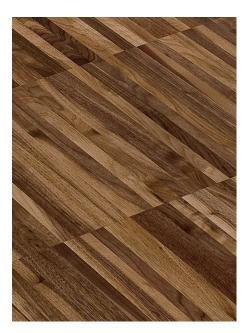

# Hard shell, noble core: The walnut

#### The noble one: walnut. (Juglans nigra)

As one of the most valuable and sought-after woods, walnut wood has been one of the finest raw materials for the production of parquet floors for centuries. The Colours range from matt to black brown, and thanks to its fine pattern, it gives every room a touch of luxury. With its solid look, it knows how to effectively stage contrasts.