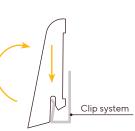

**Practical!** Our skirtings withclip system

Clip system for plug-in skirting boards can be installed invisibly without tools. Easy handling and quick assembly time.