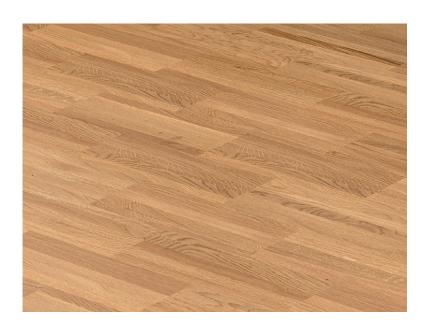

#### <u>Plank</u> appearance

The best from the tree: Only around 17 percent of a tree trunk can be used to create the plank appearance! This makes each piece a valuable unique item.

FROM PAGE 16 →