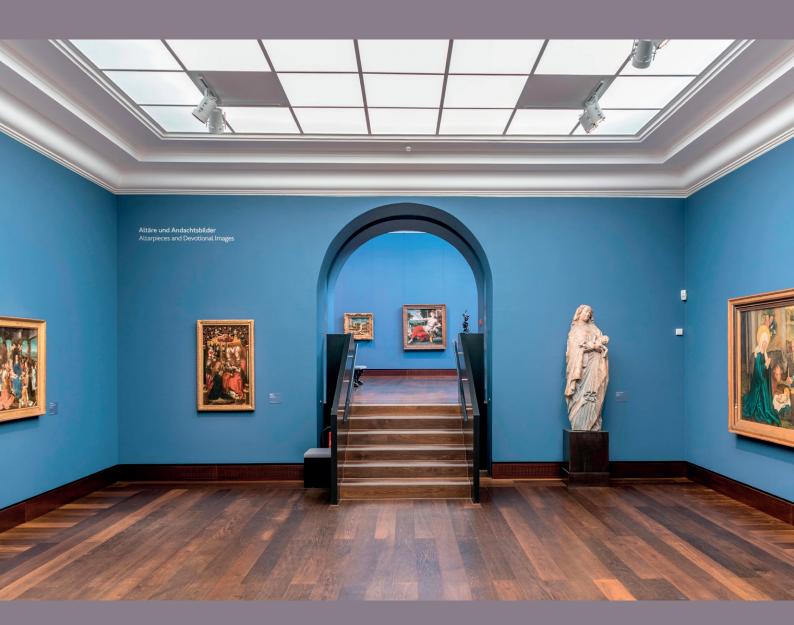

KUNSTHALLE HAMBURG, Hamburg Germany

## Masterpiece meets craftsmanship

Trailblazers and life companions: The Kunsthalle Hamburg has been delighting visitors for one and a half centuries, and Weitzer has been delighting its customers for 190 years. Those who set foot in the impressive rooms enter another world – and are continually amazed.

"True greatness is proven by those who give others the necessary space to fully develop through their own restraint — and thus elevate themselves to a work of art."

The exhibition space must be as alterable and versatile as the exhibitions from classic to modern, the art collections of all periods. Thanks to Weitzer Parkett, the stylish aesthetics also don't stop at the floor – but make it a masterpiece itself. The elegant parquet of Weitzer Plank 2245 fumed oak gives the high-ceilinged rooms depth and character without being obtrusive or distracting from the works of art.

The carefree lightness of being that the beholder encounters in many of the numerous works of art on display is also reflected in this unusual parquet by Weitzer:

The Weitzer Plank 2245 in fumed oak offers many stimuli. It stands out for its strength and self-confidence and sets dark accents. An interesting counterpoint to the light-flooded exhibition spaces.

What is created as a result is a contrasting and multi-faceted interplay of contrasts: Light — dark, light — heavy, classic avant-garde. A natural, authentic analogy to life.

With this unique floor concept for the Kunsthalle Hamburg, Weitzer Parkett is once again doing pioneering work — and proves that every masterpiece only really comes into its own when it has the right stage.