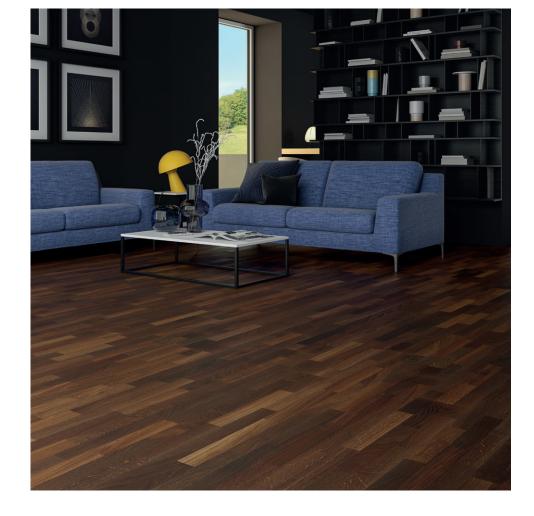

# Hard shell, noble core: The walnut

#### The noble one: walnut. (Juglans nigra)

As one of the most valuable and sought-after woods, walnut wood has been one of the finest raw materials for the production of parquet floors for centuries. The Colours range from matt to black brown, and thanks to its fine pattern, it gives every room a touch of luxury. With its solid look, it knows how to effectively stage contrasts.