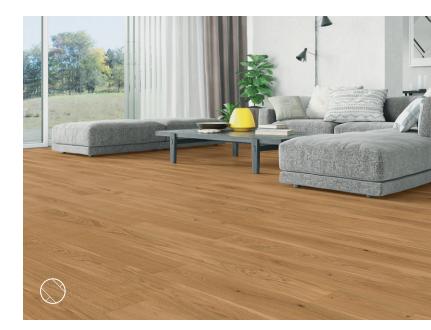

#### <u>Plank</u> appearance

The best from the tree: Only around 17 percent of a tree trunk can be used to create the plank appearance! This makes each piece a valuable unique item.

FROM PAGE 16 →

#### Block appearance

Creates room for laying patterns and simply always fits: Thanks to its diversity, the block parquet harmonizes with every style of furnishing.

FROM PAGE 36 →

#### <u>Strip</u> appearance

Multi-faceted design: Thanks to the variety of shades of strips, strip parquet creates the greatest possible individuality within your four walls.

FROM PAGE 50  $\rightarrow$ 