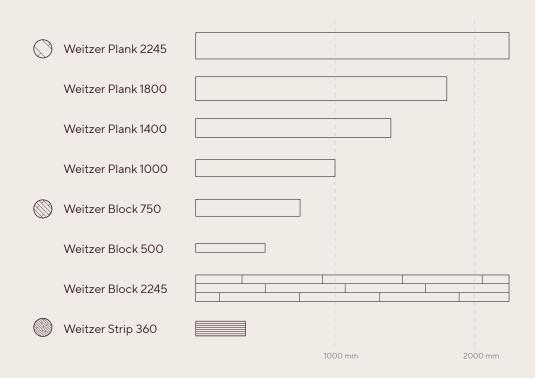

# Offering every variant

With us, you are spoilt for choice: With the three different plank, block and strip optics as well as a variety of installation patterns, Weitzer Parkett offers the right floor in the right format for every furnishing style.

#### Diagonal

Weitzer Plank 2245, 1800, 1400, 1000 Weitzer Block 750, 500, 2245 Weitzer Strip 360

Straight

Weitzer Plank 2245, 1800, 1400, 1000 Weitzer Block 750, 500, 2245 Weitzer Strip 360

Ladder-type

Weitzer Plank 1400, 1000

Parallel

Weitzer Strip 360

Herringbone

Weitzer Plank 1000 Weitzer Block 750, 500 Weitzer Strip 360

French Herringbone 60°

Weitzer Plank 1000 Weitzer Block 750, 500

French Herringbone 45°

Weitzer Plank 1000 Weitzer Block 750, 500

#### Lamella Pattern

Weitzer Plank 1400, 1000 Weitzer Block 750, 500 Weitzer Strip 360

Herringbone with border detail

combination of Weitzer Block 750 with Weitzer Plank 1400, 1000

Triple plait

Weitzer Block 750, 500

quadruple plait

Weitzer Block 750, 500