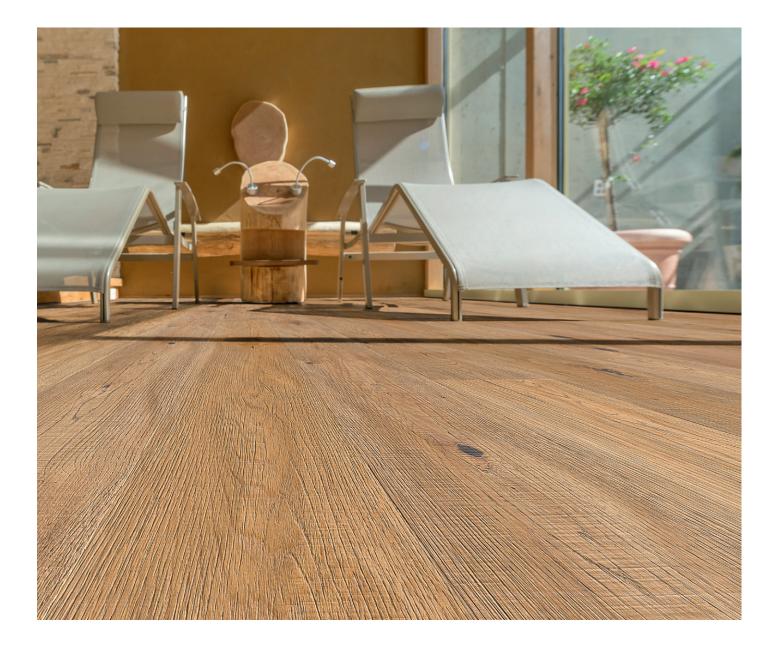

#### Healthy Parquet

The Healthy Parquet creates the ideal conditions for a feel-good climate — allergy-friendly, antibacterial, antistatic and breathable at the same time. Its smooth, naturally oiled surface offers no grip for dust or dirt — and no habitat for microorganisms.

The demonstrably elevated floor temperature also ensures more warmth in the room compared to laminate and tiles. This also saves you heating costs without you getting cold feet.