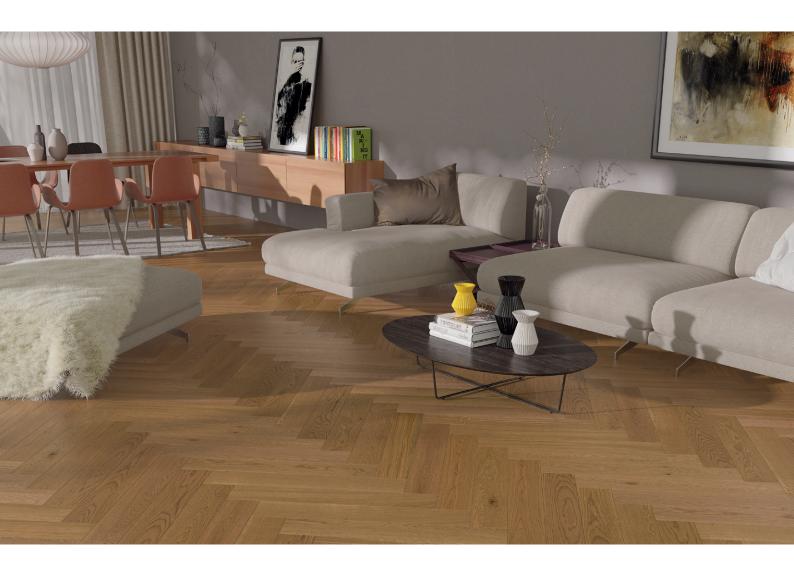

# Offering every variant

With us, you are spoilt for choice: With the three different plank, block and strip optics as well as a variety of installation patterns, Weitzer Parkett offers the right floor in the right format for every furnishing style.

#### <u>Plank</u> appearance

The best from the tree: Only around 17 percent of a tree trunk can be used to create the plank appearance! This makes each piece a valuable unique item.

FROM PAGE 16 →

#### Block appearance

Creates room for laying patterns and simply always fits: Thanks to its diversity, the block parquet harmonizes with every style of furnishing.

FROM PAGE 36 →

#### <u>Strip</u> appearance

Multi-faceted design: Thanks to the variety of shades of strips, strip parquet creates the greatest possible individuality within your four walls.

FROM PAGE 50  $\rightarrow$ 