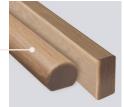

#### TANGIBLY BEAUTIFUL Handrails & wall covers

The handrail and wall covering — to match your choice of parquet — are the icing on the cake for the flawless look of your wooden staircase. This perfectly rounds off the look at every corner — a feature that is a matter of course with Weitzer Parkett.

Wall cover

Handrail