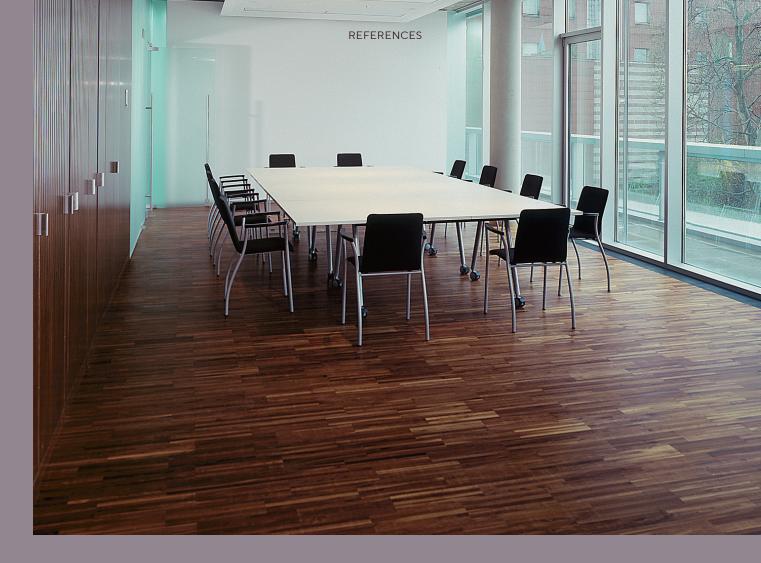

s Shanghai. With Weitzer Parkett, BENE, one of the leading office furniture visionaries, is bringing a touch of Austrian stability and thus comfort to clean, modern office environments.

Whether in cosmopolitan cities or idyllic towns, people always yearn for nature – especially in places where a lot of performance and energy is required of them. Like in modern office environments, for example. For BENE, which specializes in designing cutting-edge working environments and attaches great importance to trends such as "new work," there is only one option when it comes to choosing the right floor: wood

And not just any wood. As an elegant contrast to modern elements and designs, walnut stands out as an ideal foundation for growth.





Weitzer Strip 360 | Walnut lively colourful | brushed |



## "The energy in an office follows completely different rules than in a residential space. That is why the right floor is so essential."

Both on a human and economic level. The dark walnut floor offers the trendy, fresh design elements from the BENE collections the perfect stage to shine.

Ground for creativity. The elegant aesthetics of the strip appearance give offices an individual character that suits a modern head office. The conscious use of slimline floorboards gives the rooms an activating touch despite their earthy character. In line with the high energy levels in modern working environments, this guarantees that creativity and concentration are promoted. In addition to the feel-good effect, the floor thus also offers another added value: A perceived increase in effectiveness.