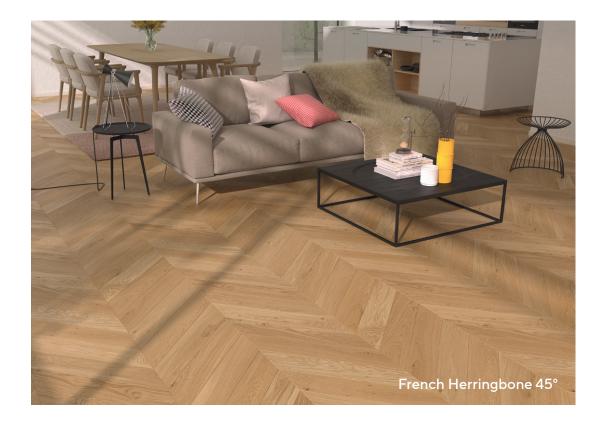

# In trend and yet against the current: herringbone parquet

You don't have to reinvent classics, but you can. The parquet blocks are additionally offered as French Herringbone parquet in the variants 45 or 60 degrees on request. These alternatives give the floor a particularly elegant look and a unique ambiance throughout the room. The effect of the incidence of light reinforces the already dazzling personality of the herringbone parquet.

Parallel

Weitzer Strip 360

Herringbone

Weitzer Plank 1000 Weitzer Block 750, 500 Weitzer Strip 360

French Herringbone 60°

Weitzer Plank 1000 Weitzer Block 750, 500

French Herringbone 45°

Weitzer Plank 1000 Weitzer Block 750, 500