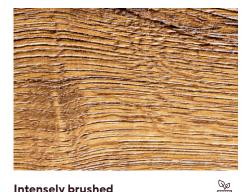

The <u>additional treatment</u> reinforces or tames the wood structure of your floor: whether bevelled, brushed, intensely brushed or scraped — there are no limits to the variety here.

**Deep brushed** Intensely underlines the wood structure.

**Intensely brushed** Hand-crafted accents

**Scraped** Soft and varied planing gives you a special feeling when you walk on it.