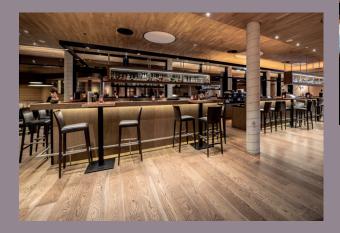

# Prepare the ground for business

Graz meets Shanghai. With Weitzer Parkett, BENE, one of the leading office furniture visionaries, is bringing a touch of Austrian stability and thus comfort to clean, modern office environments.

Whether in cosmopolitan cities or idyllic towns, people always yearn for nature – especially in places where a lot of performance and energy is required of them. Like in modern office environments, for example. For BENE, which specializes in designing cutting-edge working environments and attaches great importance to trends such as "new work," there is only one option when it comes to choosing the right floor: wood

And not just any wood. As an elegant contrast to modern elements and designs, walnut stands out as an ideal foundation for growth.

Weitzer Strip 360 | Walnut lively colourful | brushed |

## "The energy in an office follows completely different rules than in a residential space. That is why the right floor is so essential."

Both on a human and economic level. The dark walnut floor offers the trendy, fresh design elements from the BENE collections the perfect stage to shine.

Ground for creativity. The elegant aesthetics of the strip appearance give offices an individual character that suits a modern head office. The conscious use of slimline floorboards gives the rooms an activating touch despite their earthy character. In line with the high energy levels in modern working environments, this guarantees that creativity and concentration are promoted. In addition to the feel-good effect, the floor thus also offers another added value: A perceived increase in effectiveness.

Limitless design Really good design doesn't have to stop at anything. This is proven by our strip appearance, which even extends up the stairs to the next floor. When it comes to aesthetics, we are true perfectionists and make no compromises. Just like BENE. After all, it's not without reason or a solid base that you get to the very top.