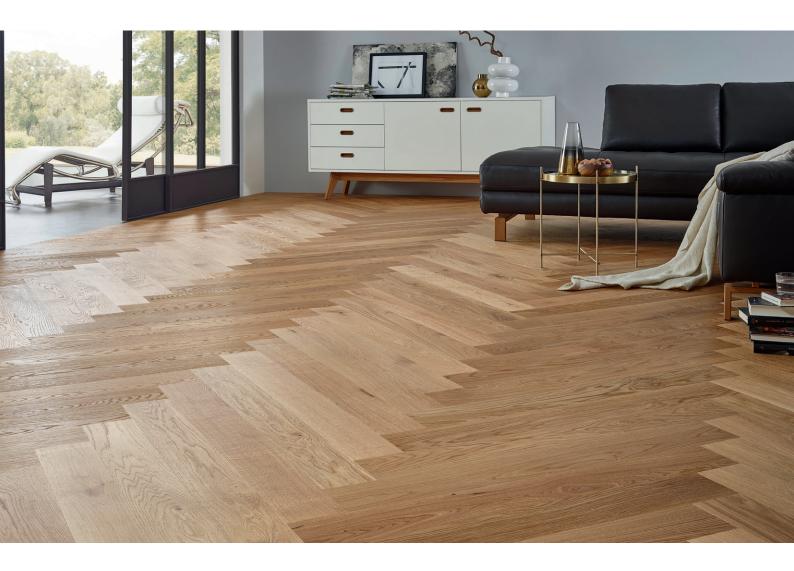

# In trend and yet against the current: herringbone parquet

You don't have to reinvent classics, but you can. The parquet blocks are additionally offered as French Herringbone parquet in the variants 45 or 60 degrees on request. These alternatives give the floor a particularly elegant look and a unique ambiance throughout the room. The effect of the incidence of light reinforces the already dazzling personality of the herringbone parquet.

## **Offering every pattern:**

The variety of laying patterns makes every Weitzer parquet a small masterpiece.