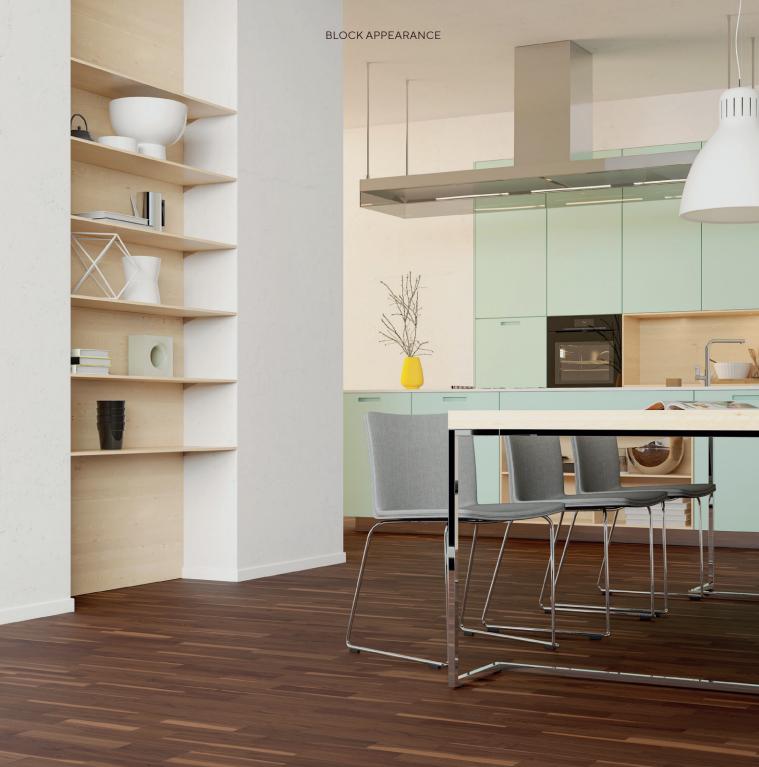

#### Block appearance

Creates room for laying patterns and simply always fits: Thanks to its diversity, the block parquet harmonizes with every style of furnishing.

FROM PAGE 36 →