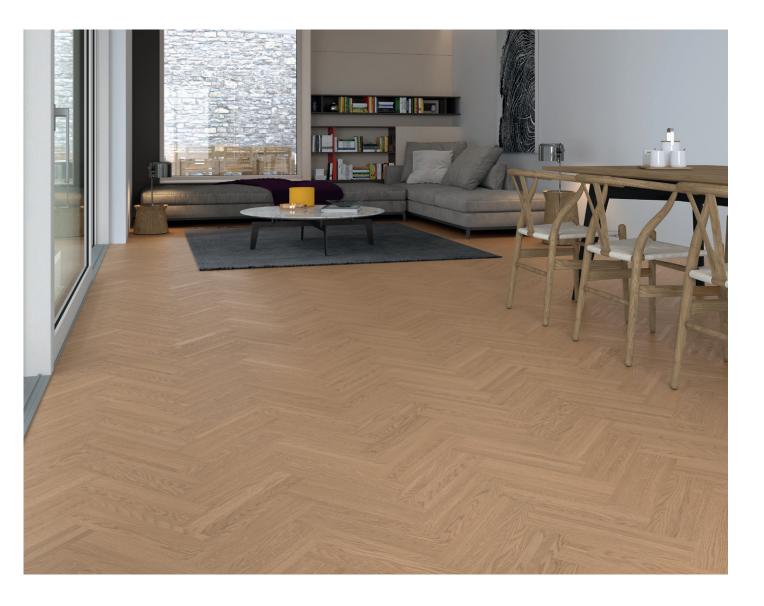

# Offering every variant

With us, you are spoilt for choice: With the three different plank, block and strip optics as well as a variety of installation patterns, Weitzer Parkett offers the right floor in the right format for every furnishing style.

#### <u>Plank</u> appearance

The best from the tree: Only around 17 percent of a tree trunk can be used to create the plank appearance! This makes each piece a valuable unique item.

FROM PAGE 16 →

#### Block appearance

Creates room for laying patterns and simply always fits: Thanks to its diversity, the block parquet harmonizes with every style of furnishing.

FROM PAGE 36 →

#### <u>Strip</u> appearance

Multi-faceted design: Thanks to the variety of shades of strips, strip parquet creates the greatest possible individuality within your four walls.

FROM PAGE 50  $\rightarrow$ 