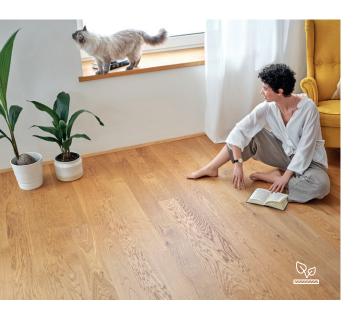

#### **Healthy Parquet**

- AAAA effect: Allergic friendly, Antibacterial, Antistatic and Breathable
- Local renovation possible
- · Special protection thanks to pure natural oils

#### Healthy Parquet

The Healthy Parquet creates the ideal conditions for a feel-good climate — allergy-friendly, antibacterial, antistatic and breathable at the same time. Its smooth, naturally oiled surface offers no grip for dust or dirt — and no habitat for microorganisms.

The demonstrably elevated floor temperature also ensures more warmth in the room compared to laminate and tiles. This also saves you heating costs without you getting cold feet.