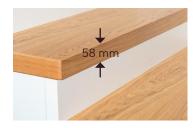

**Profile 58 Style** Cover for noble design requirements (mitered, radius 3 mm).

**Profile 30 Style Block** Cover for a perfect design (mitered, radius 3 mm).

Wall protection strip

Head strip

AESTHETICS AT THE HIGHEST LEVEL