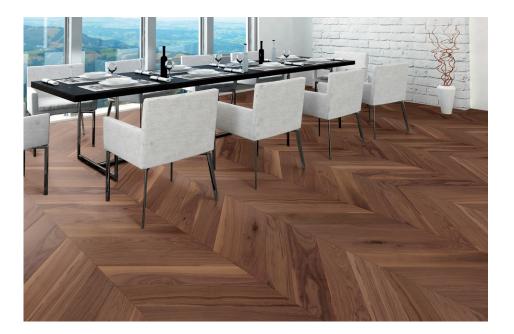

# Hard shell, noble core: The walnut

#### The noble one: walnut. (Juglans nigra)

As one of the most valuable and sought-after woods, walnut wood has been one of the finest raw materials for the production of parquet floors for centuries. The Colours range from matt to black brown, and thanks to its fine pattern, it gives every room a touch of luxury. With its solid look, it knows how to effectively stage contrasts.