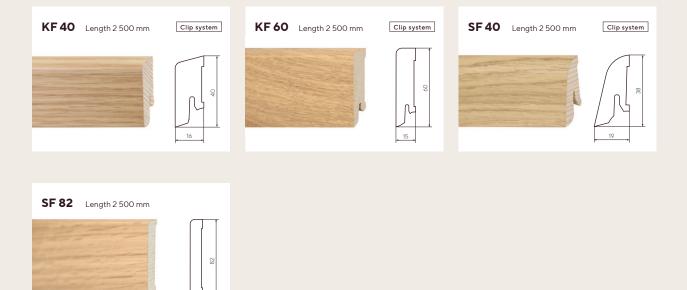

# For the perfect finish: Floorboards & skirting boards

From simple to extravagant — our elegant floor and skirting boards bring the parquet to the perfect completion. They can be individually adapted to your personal floor selection in a wide variety of designs, Colours and formats — for a harmonious, <u>uniform overall look</u>.

**Practical!** Our skirtings withclip system

Clip system for plug-in skirting boards can be installed invisibly without tools. Easy handling and quick assembly time.

## Veneered skirtings

## Solid skirtings