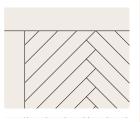

# In trend and yet against the current: herringbone parquet

You don't have to reinvent classics, but you can. The parquet blocks are additionally offered as French Herringbone parquet in the variants 45 or 60 degrees on request. These alternatives give the floor a particularly elegant look and a unique ambiance throughout the room. The effect of the incidence of light reinforces the already dazzling personality of the herringbone parquet.

Parallel

Weitzer Strip 360

Herringbone

Weitzer Plank 1000 Weitzer Block 750, 500 Weitzer Strip 360

French Herringbone 60°

Weitzer Plank 1000 Weitzer Block 750, 500

French Herringbone 45°

Weitzer Plank 1000 Weitzer Block 750, 500