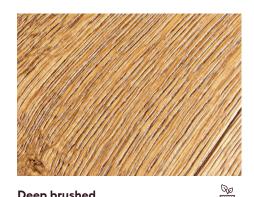

The <u>additional treatment</u> reinforces or tames the wood structure of your floor: whether bevelled, brushed, intensely brushed or scraped — there are no limits to the variety here.

**Deep brushed** Intensely underlines the wood structure.

**Intensely brushed** Hand-crafted accents

**Scraped** Soft and varied planing gives you a special feeling when you walk on it.