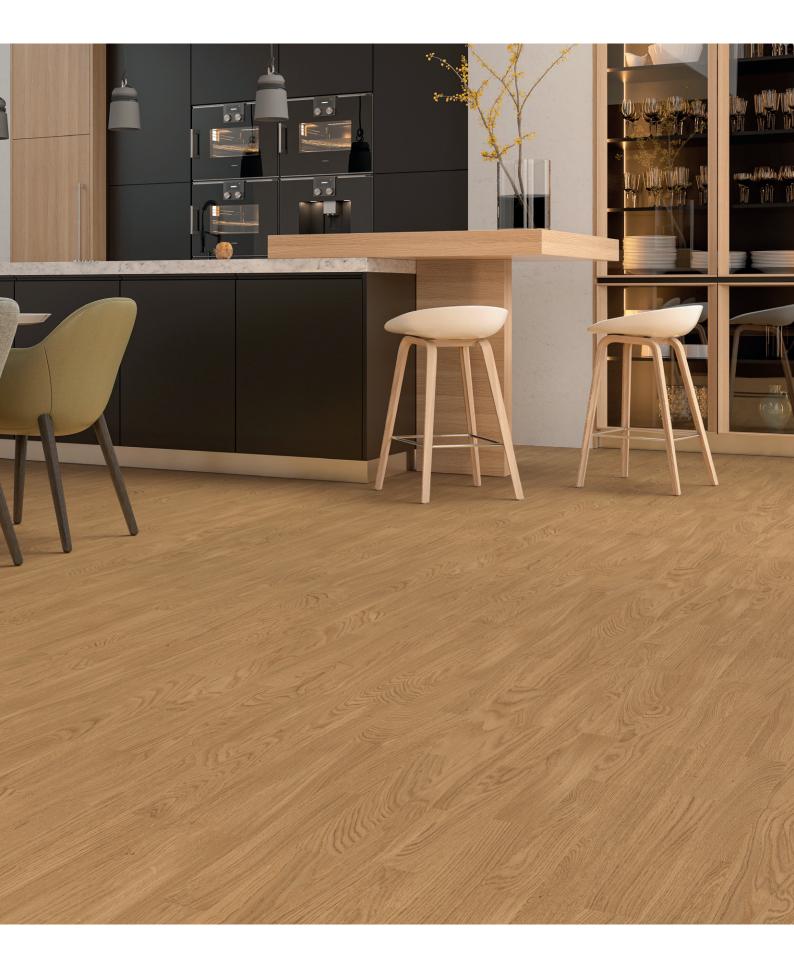

# Flair for floors

Each floor tells its own story because every part of a tree has its own character. Enjoy the freedom of design options that this creates and give your four walls a maximum of individuality and personality.

The <u>additional treatment</u> reinforces or tames the wood structure of your floor: whether bevelled, brushed, intensely brushed or scraped — there are no limits to the variety here.

**Deep brushed** Intensely underlines the wood structure.