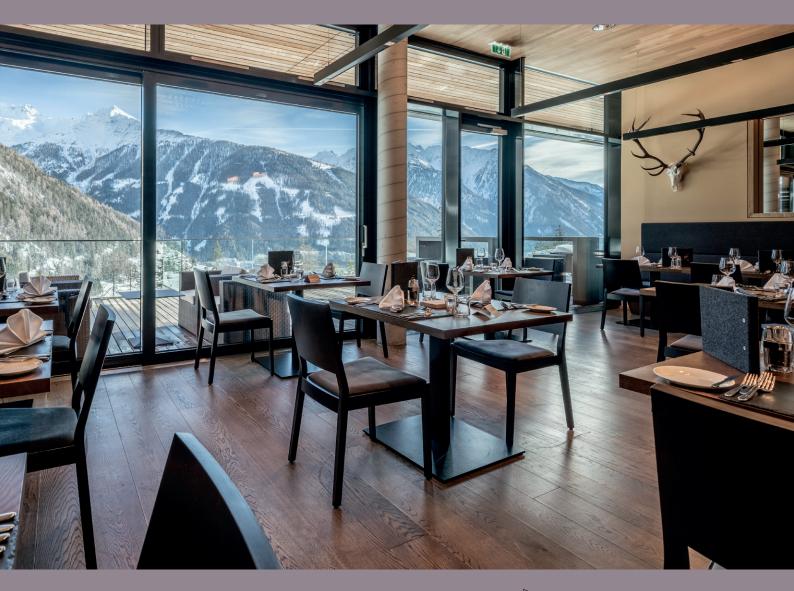

# Welcome to the peak of well-being

Who doesn't want their guests to feel good? Well-being is the greatest gift you can give to your visitors as a hotelier. Climbing this summit requires a healthy base.

→ Weitzer Plank 2245 | Oak Mandel lively | bevelled, brushed | 🔐

The fact that Gradonna focuses on authenticity is obvious at first glance. With the very first step into this exclusive four-star resort, the often overused phrase "wellness" is transformed into a sensual experience. For good reason — and not least thanks to Weitzer Healthy Parquet.

Its naturally oiled ProVital finish surface provides an elegant appearance with a velvety-matt look which, thanks to the fine wood structure, is also perceptible to the senses and simply feels authentic and genuine when you walk on it barefoot. No wonder — after all, it consists of 100% natural raw materials such as pure oils and waxes. The perfect basis for top-level wellness. Discerning guests who value a healthy indoor climate are therefore in the right place with Weitzer Healthy Parquet — and the hosts are therefore right at the forefront.