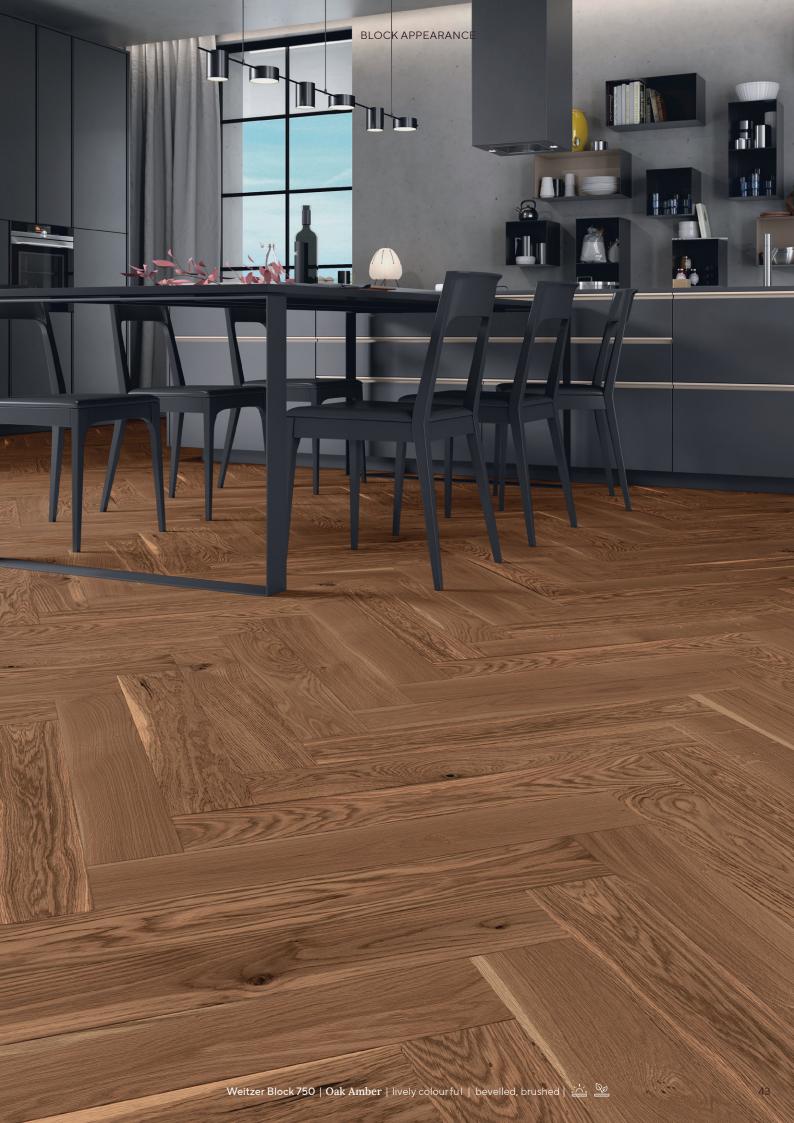

BLOCK APPEARANCE

#### **Oak Amber**

Available in the appearances: Plank, block <u>`</u>ˈ. Pages: 18, 43

| 2222 | m |
|------|---|
| Q    | ø |
|      |   |