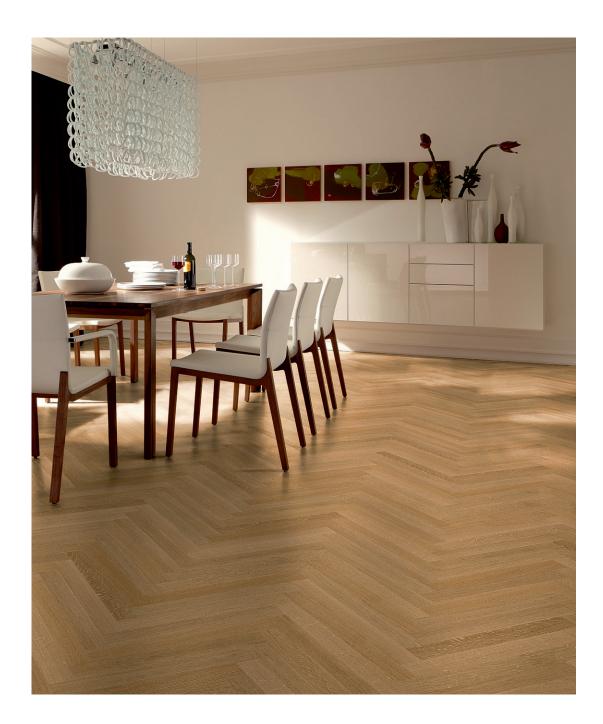

BLOCK APPEARANCE

# In trend and yet against the current: herringbone parquet

You don't have to reinvent classics, but you can. The parquet blocks are additionally offered as French Herringbone parquet in the variants 45 or 60 degrees on request. These alternatives give the floor a particularly elegant look and a unique ambiance throughout the room. The effect of the incidence of light reinforces the already dazzling personality of the herringbone parquet.