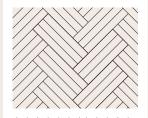

# In trend and yet against the current: herringbone parquet

You don't have to reinvent classics, but you can. The parquet blocks are additionally offered as French Herringbone parquet in the variants 45 or 60 degrees on request. These alternatives give the floor a particularly elegant look and a unique ambiance throughout the room. The effect of the incidence of light reinforces the already dazzling personality of the herringbone parquet.

Parallel

Weitzer Strip 360

Herringbone

Weitzer Plank 1000 Weitzer Block 750, 500 Weitzer Strip 360

French Herringbone 60°

Weitzer Plank 1000 Weitzer Block 750, 500

French Herringbone 45°

Weitzer Plank 1000 Weitzer Block 750, 500

Twin Herringbone

Weitzer Block 750, 500 Weitzer Strip 360