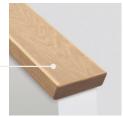

## Step edges with profile

Whether classic step edge profile with 40 mm height or block step profile with jointless cover – we offer you the intelligent solution to every requirement.

**Profile 40 Style** Cover for classic design (mitered, radius 3 mm).

**Profile 58 Style** Cover for noble design requirements (mitered, radius 3 mm).

**Profile 30 Style Block** Cover for a perfect design (mitered, radius 3 mm).

Wall protection strip

Head strip

AESTHETICS AT THE HIGHEST LEVEL