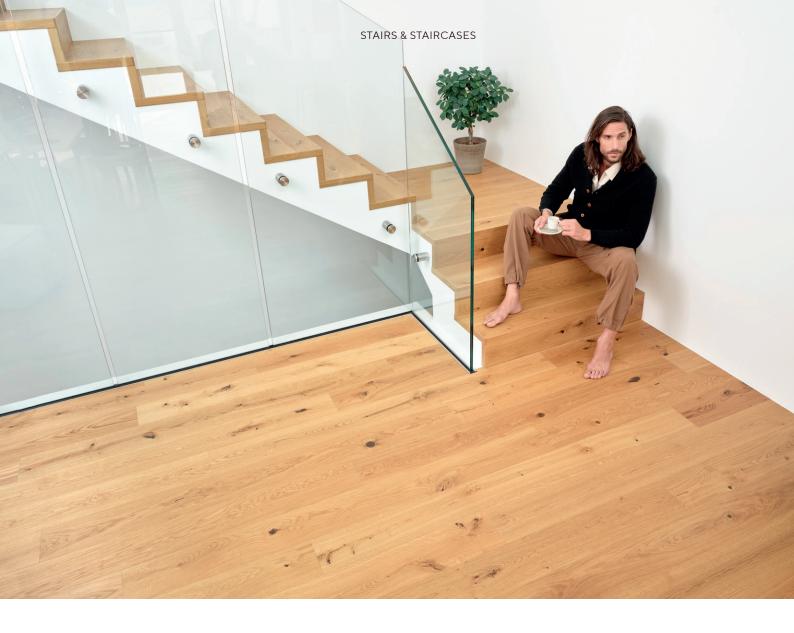

# Where does perfect design lead to? All the way to the top!

We believe: The aesthetics of a room should not end at the base of the stairs. That is why we manufacture the matching wooden staircase for every parquet – harmoniously matched to the parquet in terms of format, wood type, colour and surface. For smooth transitions between floor and stairs with absolute colour uniformity. Choose the dimensionally accurate variant of the step design that is perfect for you.

Your benefits at a glance:

Floor and staircase from a single source

Harmonious, seamless transitions

ideal for renovations

#### PRECISION IN PERFECTION

## Step edges with profile

Whether classic step edge profile with 40 mm height or block step profile with jointless cover – we offer you the intelligent solution to every requirement.

**Profile 40 Style** Cover for classic design (mitered, radius 3 mm).