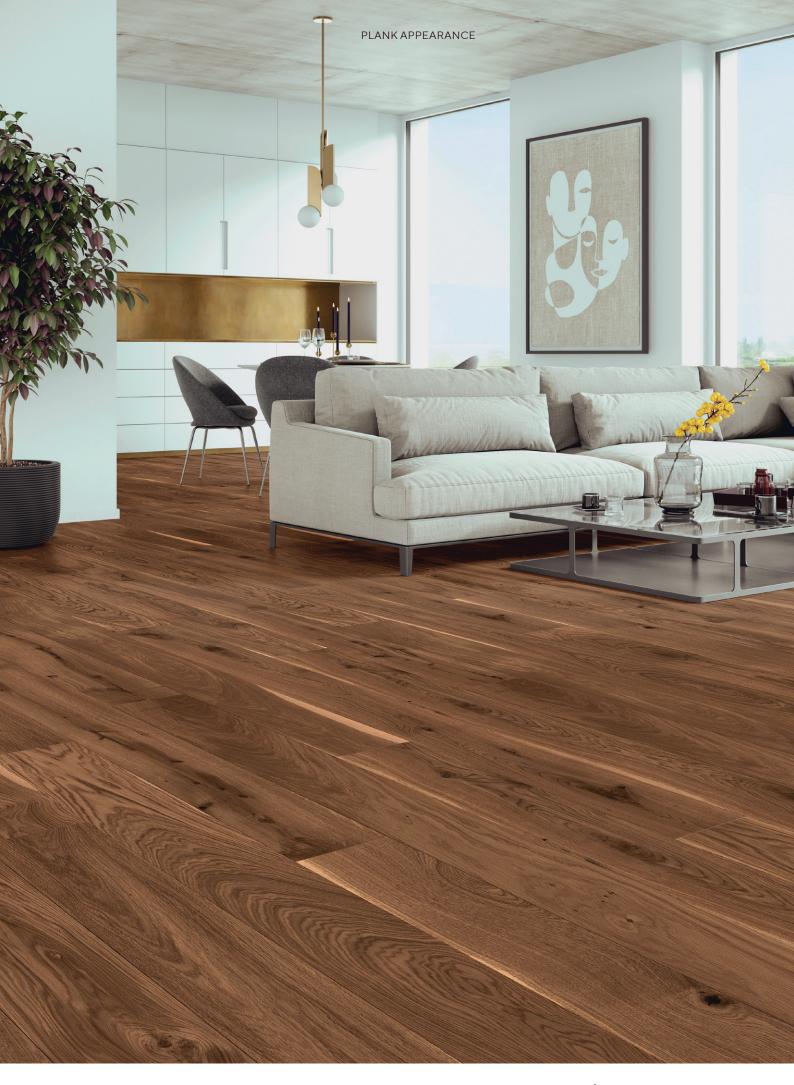

PLANK APPEARANCE

Weitzer Plank 2245 | Fumed oak lively | bevelled on the long sides, brushed |

As an almost inexhaustible source from which artists have always drawn inspiration for their creations. The material is both muse and workpiece and it is from this material that timeless things are created; this material is: wood As a modest and therefore all the more appealing work of art of authenticity — unique and made to last.