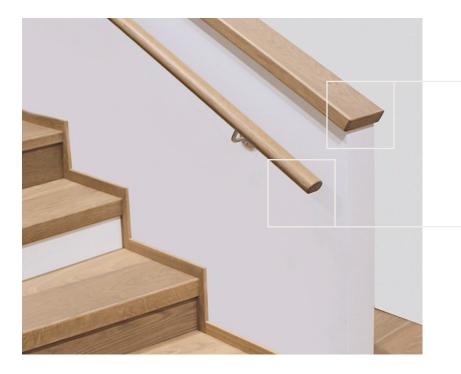

#### TANGIBLY BEAUTIFUL Handrails & wall covers

The handrail and wall covering — to match your choice of parquet — are the icing on the cake for the flawless look of your wooden staircase. This perfectly rounds off the look at every corner — a feature that is a matter of course with Weitzer Parkett.

Wall cover

Handrail