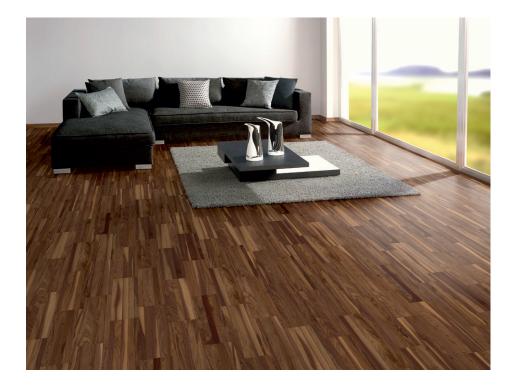

# Hard shell, noble core: The walnut

#### The noble one: walnut. (Juglans nigra)

As one of the most valuable and sought-after woods, walnut wood has been one of the finest raw materials for the production of parquet floors for centuries. The Colours range from matt to black brown, and thanks to its fine pattern, it gives every room a touch of luxury. With its solid look, it knows how to effectively stage contrasts.