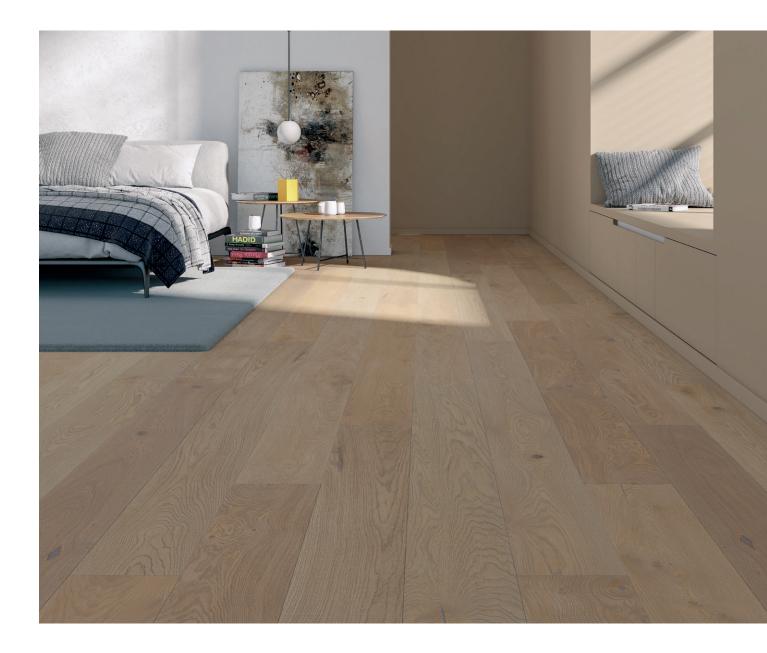

#### <u>Plank</u> appearance

The best from the tree: Only around 17 percent of a tree trunk can be used to create the plank appearance! This makes each piece a valuable unique item.

FROM PAGE 16 →

PLANK APPEARANCE