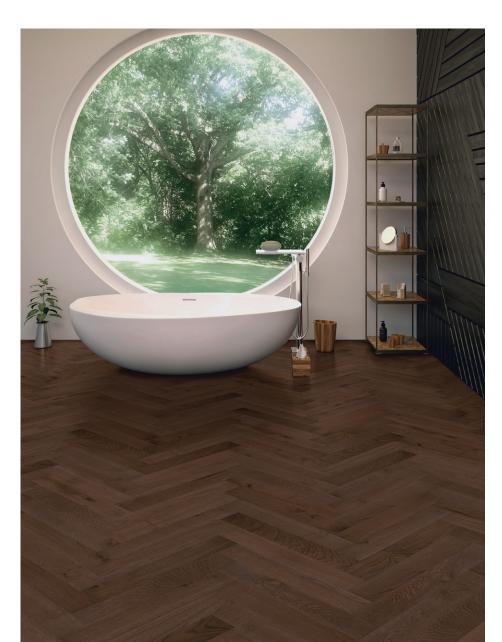

BLOCK APPEARANCE

# In trend and yet against the current: herringbone parquet

You don't have to reinvent classics, but you can. The parquet blocks are additionally offered as French Herringbone parquet in the variants 45 or 60 degrees on request. These alternatives give the floor a particularly elegant look and a unique ambiance throughout the room. The effect of the incidence of light reinforces the already dazzling personality of the herringbone parquet.