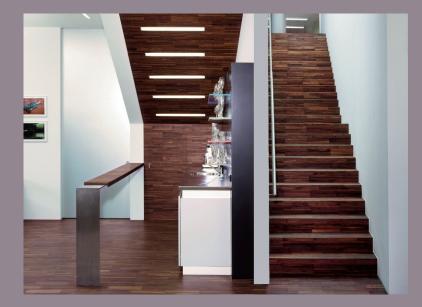

# Where does perfect design lead to? All the way to the top!

We believe: The aesthetics of a room should not end at the base of the stairs. That is why we manufacture the matching wooden staircase for every parquet – harmoniously matched to the parquet in terms of format, wood type, colour and surface. For smooth transitions between floor and stairs with absolute colour uniformity. Choose the dimensionally accurate variant of the step design that is perfect for you.

Your benefits at a glance:

Floor and staircase from a single source

Harmonious, seamless transitions

ideal for renovations

## Step edges with profile

Whether classic step edge profile with 40 mm height or block step profile with jointless cover – we offer you the intelligent solution to every requirement.

**Profile 40 Style** Cover for classic design (mitered, radius 3 mm).

**Profile 58 Style** Cover for noble design requirements (mitered, radius 3 mm).

**Profile 30 Style Block** Cover for a perfect design (mitered, radius 3 mm).

Wall protection strip

Head strip

AESTHETICS AT THE HIGHEST LEVEL

## Edge bands and wall cover moulding

For a stylish overall composition, Weitzer Parkett also optimally adapts the head and wall protection strips to your stairs. From simple to elegant, we will add that special finishing touch to your parquet floor. In this way, the individual elements merge to form a uniform, beautiful picture.