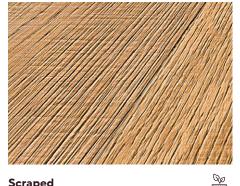

The <u>additional treatment</u> reinforces or tames the wood structure of your floor: whether bevelled, brushed, intensely brushed or scraped — there are no limits to the variety here.

**Deep brushed** Intensely underlines the wood structure.

**Intensely brushed** Hand-crafted accents

**Scraped** Soft and varied planing gives you a special feeling when you walk on it.