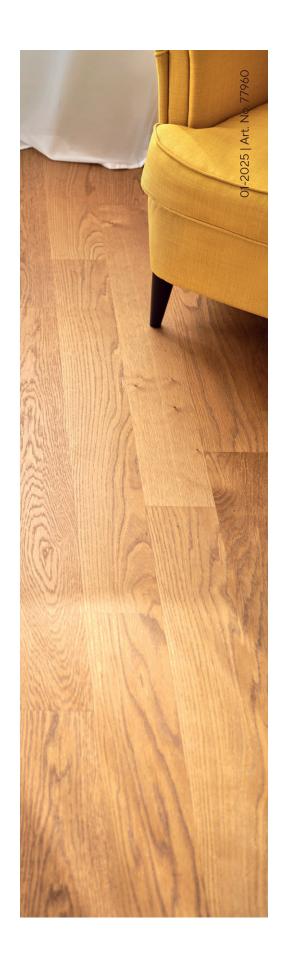

#### <u>Plank</u> appearance

The best from the tree: Only around 17 percent of a tree trunk can be used to create the plank appearance! This makes each piece a valuable unique item.

FROM PAGE 16 →