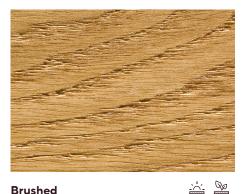

The <u>additional treatment</u> reinforces or tames the wood structure of your floor: whether bevelled, brushed, intensely brushed or scraped — there are no limits to the variety here.

**Deep brushed** Intensely underlines the wood structure.

**Intensely brushed** Hand-crafted accents

**Scraped** Soft and varied planing gives you a special feeling when you walk on it.