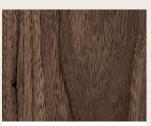

# Hard shell, noble core: The walnut

#### The noble one: walnut. (Juglans nigra)

As one of the most valuable and sought-after woods, walnut wood has been one of the finest raw materials for the production of parquet floors for centuries. The Colours range from matt to black brown, and thanks to its fine pattern, it gives every room a touch of luxury. With its solid look, it knows how to effectively stage contrasts.