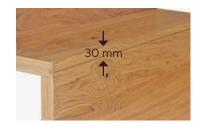

## Step edges with profile

Whether classic step edge profile with 40 mm height or block step profile with jointless cover – we offer you the intelligent solution to every requirement.

**Profile 40 Style** Cover for classic design (mitered, radius 3 mm).

**Profile 58 Style** Cover for noble design requirements (mitered, radius 3 mm).

**Profile 30 Style Block** Cover for a perfect design (mitered, radius 3 mm).

Wall protection strip

Head strip

AESTHETICS AT THE HIGHEST LEVEL