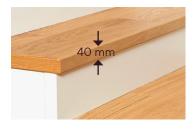

## Step edges with profile

Whether classic step edge profile with 40 mm height or block step profile with jointless cover – we offer you the intelligent solution to every requirement.

**Profile 40 Style** Cover for classic design (mitered, radius 3 mm).

**Profile 58 Style** Cover for noble design requirements (mitered, radius 3 mm).

**Profile 30 Style Block** Cover for a perfect design (mitered, radius 3 mm).

Wall protection strip

Head strip

AESTHETICS AT THE HIGHEST LEVEL